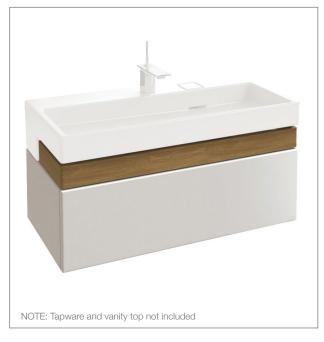

### Product

• Terrace<sup>™</sup> 1000mm vanity cabinet

## Features

- Wall hung.
- One deep drawer and one paritioned accessories drawer. Both push to open.
- Colour finish: White.
- Material: Laquered finish cabinet with solid timber accessories drawer.