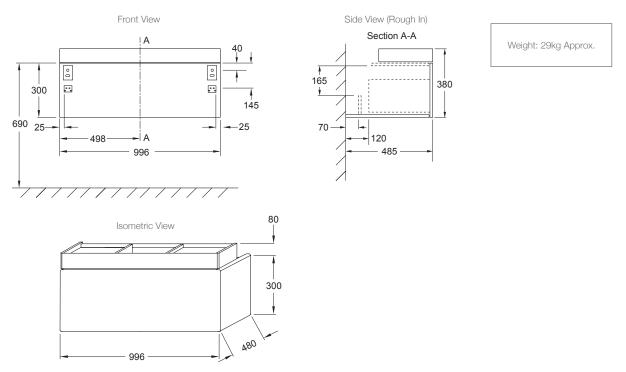

### **Technical Details**

### **Installation Notes:**

- Refer to Terrace<sup>™</sup> 1000mm basin / vanity top specification sheet for plumbing rough in details.
- The Terrace<sup>™</sup> vanity cabinet must be fixed to nogs in the wall.

Australia www.kohler.com.au New Zealand www.kohler.co.nz Sizes are approximate. All measurements shown are in millimetres. Oct 2016 1304027-A04-A